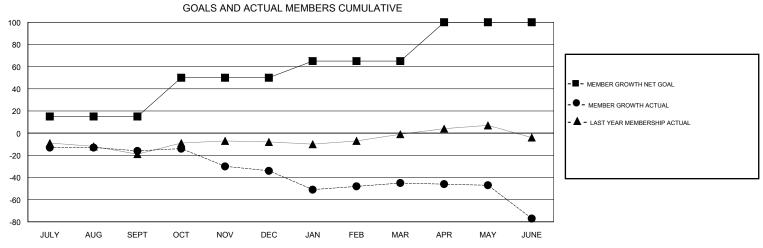

## MAHESH CHITNIS **LOCATION NEW YORK GMT CA** Clubs Members RESULTS FOR 2017-2018 RESULTS FOR 2017-2018 NEW CLUBS NEW CLUB GOAL DROPPED CLUBS MEMBER GROWTH NET MEMBER GROWTH DROPPED QUARTER QUARTER GOAL ACTUAL MEMBERS ACTUAL (including transfers) 0 0 0 15 21 27 JULY/AUG/SEPT JULY/AUG/SEPT 0 35 14 29 OCT/NOV/DEC OCT/NOV/DEC 0 0 0 27 15 18 JAN/FEB/MAR JAN/FEB/MAR 0 0 35 32 59 APR/MAY/JUNE APR/MAY/JUNE